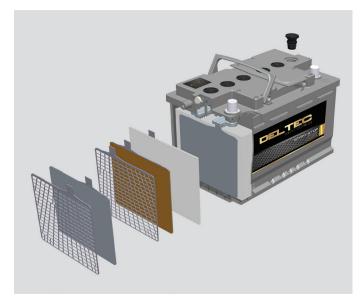

#### **DESIGNED TO KEEP YOU MOVING**

Deltec sealed maintenance-free batteries are designed to excel in Start-Stop vehicles. Produced in a state-of-the-art manufacturing facility, Deltec batteries are built with patented X-Frame technology and high-grade components for superior results.

#### **FEATURES**

- The latest in full-framed stamped grid technology, our patented X-Frame design provides stable and powerful starting performance.
- With **High Durability Plate Technology,** micro-fibre is added to increase the durability of active mass, supplying stable and prolonged power supply.
- Calcium+ a highly pure, advanced lead-calcium-tin alloy technology features excellent prevention against corrosion, self-discharge, and electrolyte loss.
- **EFB/Start-Stop** enhanced X-Frame technology and carbon black additives provides stable functions and fast charging, even when deeply discharged, and offers compatibility for cars with the latest charging control functions.