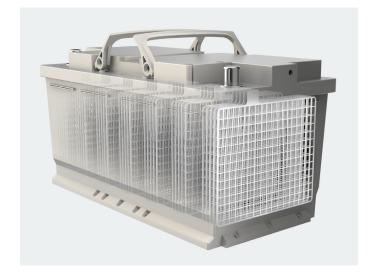

## **HEAVY DUTY PERFORMANCE**

Deltec sealed maintenance-free batteries are designed to excel in commercial vehicle applications. Produced in a state-of-the-art manufacturing facility, Deltec batteries are built with patented X-Frame technology and high-grade components for superior results.

## **FEATURES**

- The latest in full-framed stamped grid technology, our patented **X-Frame** design provides stable and powerful starting performance.
- With High Durability Plate
  Technology, micro-fibre is added
  to increase the durability of active
  mass, supplying stable and prolonged
  power supply.
- Calcium+ a highly pure, advanced lead-calcium-tin alloy technology features excellent prevention against corrosion, self-discharge, and electrolyte loss.