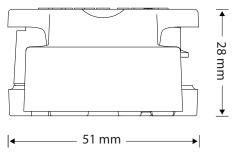

el plating      |
|------------------|-------------------------------------------------|
| Adaptor post     | Machined JIS C3604 brass satin nickel plated    |
| Protective cover | Impact/Temperature resistant PA-6 (Nylon)       |
| Hardware         | Cover screw SUS304, all other zinc plated steel |
|                  |                                                 |

# Mechanical

| Termination  | M8 x 18L threaded post                                 |
|--------------|--------------------------------------------------------|
| Adaptor post | M8 x SAE taper to J1811                                |
| Weight*      | <b>Positive kit:</b> 175g<br><b>Negative kit:</b> 170g |

<sup>\*</sup> when fitted with adaptor post and protective cover

### **Dimensions**

Shown in actual size.









## Other

Components available separately in bulk.



#### **Lug Assembly**

Positive: UMAP-LA Negative: UMAN-LA



#### **Adaptor Post**

Positive: UMAP-AP Negative: UMAN-AP



#### **Protective Cover**

**Positive:** UMAP-PC **Negative:** UMAN-PC

# Proudly produced by:



16 Parkinson Lane O'Connor WA 6163 Australia Phone Fax Email Web

+61 8 9331 3100 +61 8 9331 5150 mail@amelec.com.au www.amelec.com.au