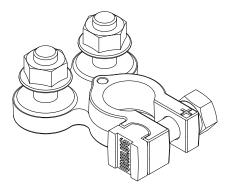

Positive kit includes lug assembly, adaptor post and protective cover Retail code no.:

**UMAP-K-RP** 

Negative kit includes lug assembly, adaptor post and protective cover Retail code no.: UMAN-K-RP

shown with both universal flanged hex nuts fitted

shown with one universal flanged hex nut and adaptor post fitted

shown with the Nylon battery lug cover fitted