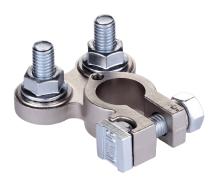

Positive kit includes lug assembly, adaptor post and protective cover Retail code no.:

**UMAP-K-RP** 

Negative kit includes lug assembly, adaptor post and protective cover Retail code no.: UMAN-K-RP

shown with both universal flanged hex nuts fitted

# Physical

| Battery lug      | Forged JIS 3771 brass satin nickel plating      |
|------------------|-------------------------------------------------|
| Adaptor post     | Machined JIS C3604 brass satin nickel plated    |
| Protective cover | Impact/Temperature resistant PA-6 (Nylon)       |
| Hardware         | Cover screw SUS304, all other zinc plated steel |
|                  |                                                 |

# Mechanical

| Termination  | M8 x 18L threaded post                                 |
|--------------|--------------------------------------------------------|
| Adaptor post | M8 x SAE taper to J1811                                |
| Weight*      | <b>Positive kit:</b> 175g<br><b>Negative kit:</b> 170g |