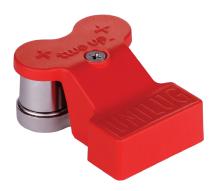

shown with one universal flanged hex nut and adaptor post fitted

shown with the Nylon battery lug cover fitted