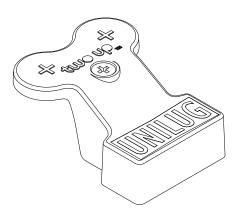

shown with one universal flanged hex nut and adaptor post fitted

shown with the Nylon battery lug cover fitted