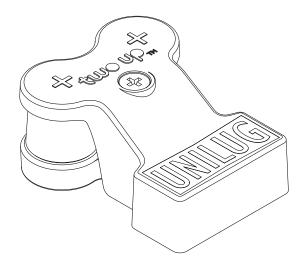

Positive kit includes lug assembly, adaptor post and protective cover Retail code no.:

**UMAP-K-RP** 

Negative kit includes lug assembly, adaptor post and protective cover Retail code no.: UMAN-K-RP

shown with both universal flanged hex nuts fitted