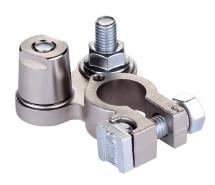

shown with one universal flanged hex nut and adaptor post fitted

shown with the Nylon battery lug cover fitted

# Physical

| Battery lug      | Forged JIS 3771 brass satin nickel plating      |
|------------------|-------------------------------------------------|
| Adaptor post     | Machined JIS C3604 brass satin nickel plated    |
| Protective cover | Impact/Temperature resistant PA-6 (Nylon)       |
| Hardware         | Cover screw SUS304, all other zinc plated steel |
|                  |                                                 |

# Mechanical

| Termination  | M8 x 18L threaded post                                 |
|--------------|--------------------------------------------------------|
| Adaptor post | M8 x SAE taper to J1811                                |
| Weight*      | <b>Positive kit:</b> 175g<br><b>Negative kit:</b> 170g |