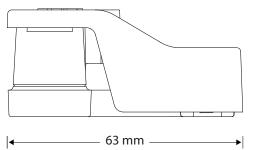

nickel plating      |
|------------------|-------------------------------------------------|
| Adaptor post     | Machined JIS C3604 brass satin nickel plated    |
| Protective cover | Impact/Temperature resistant PA-6 (Nylon)       |
| Hardware         | Cover screw SUS304, all other zinc plated steel |
|                  |                                                 |

# Mechanical

| Termination  | M8 x 18L threaded post                                 |
|--------------|--------------------------------------------------------|
| Adaptor post | M8 x SAE taper to J1811                                |
| Weight*      | <b>Positive kit:</b> 175g<br><b>Negative kit:</b> 170g |

<sup>\*</sup> when fitted with adaptor post and protective cover

### **Dimensions**

Shown in actual size.









## Other

Components available separately in bulk.



#### **Lug Assembly**

Positive: UMAP-LA Negative: UMAN-LA



#### **Adaptor Post**

Positive: UMAP-AP Negative: UMAN-AP



#### **Protective Cover**

**Positive:** UMAP-PC **Negative:** UMAN-PC

# Proudly produced by:



16 Parkinson Lane O'Connor WA 6163 Australia Phone Fax Email Web

+61 8 9331 3100 +61 8 9331 5150 mail@amelec.com.au www.amelec.com.au